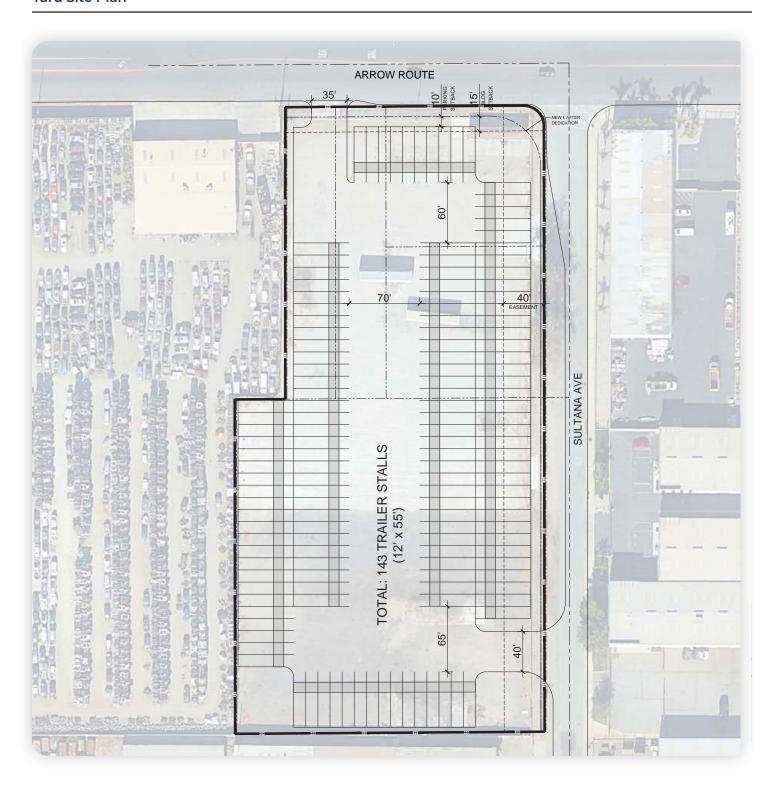

# 15363 Arrow Route

IOS Yard or Build-to-Suit for Lease or Sale Fontana, CA 92335



### **PROPERTY HIGHLIGHTS**

- \* ±4 AC (divisible)
- » Minor-use permit for trailer storage
- » Fenced and secured
- » Asking Rate: \$0.42 per LSF gross
- y 4% coop fee
- Site is fully entitled for a ±74,970 SF Class A warehouse facility
- » Owner will consider build-to-suit for lease or sale



M2 Zoning



Close proximity to 10 & 15 freeways



Multiple access points

### **TOM HOLLAND**

Kidder Mathews EVP, Shareholder 323.270.8456 tom.holland@kidder.com License 01186709

#### **STEVE SPRENGER**

Newmark Vice Chairman 909.974.4078 steve.sprenger@nmrk.com License 01202806

Owned By



**Exclusively Listed By** 





### **Yard Site Plan**



# **PROPERTY IMAGES**











### **TOM HOLLAND**

Kidder Mathews EVP, Shareholder 323.270.8456 tom.holland@kidder.com License 01186709

### **STEVE SPRENGER**

Newmark Vice Chairman 909.974.4078 steve.sprenger@nmrk.com License 01202806

# **CONCEPT SITE PLAN**



### **Fully Entitled Site Plan**



# **CONCEPT DESIGN**









### **TOM HOLLAND**

Kidder Mathews EVP, Shareholder 323.270.8456 tom.holland@kidder.com License 01186709

### **STEVE SPRENGER**

Newmark Vice Chairman 909.974.4078 steve.sprenger@nmrk.com License 01202806

### **DEMOGRAPHICS**





|                                                | 3-Wille Radius | 5-Miles Radius |
|------------------------------------------------|----------------|----------------|
| 2023 Total Population                          | 99,202