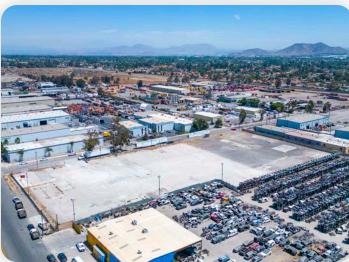

# 15363 Arrow Route

IOS Yard or Build-to-Suit for Lease or Sale Fontana, CA 92335



### **PROPERTY HIGHLIGHTS**

- \* ±4 AC (divisible)
- » Minor-use permit for trailer storage
- » Fenced and secured
- » Asking Rate: \$0.42 per LSF gross
- y 4% coop fee
- Site is fully entitled for a ±74,970 SF Class A warehouse facility
- » Owner will consider build-to-suit for lease or sale



M2 Zoning



Close proximity to 10 & 15 freeways



Multiple access points

### **TOM HOLLAND**

Kidder Mathews EVP, Shareholder 323.270.8456 tom.holland@kidder.com License 01186709

#### **STEVE SPRENGER**

Newmark Vice Chairman 909.974.4078 steve.sprenger@nmrk.com License 01202806

Owned By



**Exclusively Listed By** 





### **Yard Site Plan**



# **PROPERTY IMAGES**











### **TOM HOLLAND**

Kidder Mathews EVP, Shareholder 323.270.8456 tom.holland@kidder.com License 01186709

### **STEVE SPRENGER**

Newmark Vice Chairman 909.974.4078 steve.sprenger@nmrk.com License 01202806

# **CONCEPT SITE PLAN**



### **Fully Entitled Site Plan**



# **CONCEPT DESIGN**









### **TOM HOLLAND**

Kidder Mathews EVP, Shareholder 323.270.8456 tom.holland@kidder.com License 01186709

### **STEVE SPRENGER**

Newmark Vice Chairman 909.974.4078 steve.sprenger@nmrk.com License 01202806

### **DEMOGRAPHICS**





|                                                | 3-Wille Radius | 5-Miles Radius |
|------------------------------------------------|----------------|----------------|
| 2023 Total Population                          | 99,202         | 330,972        |
| 2023 D