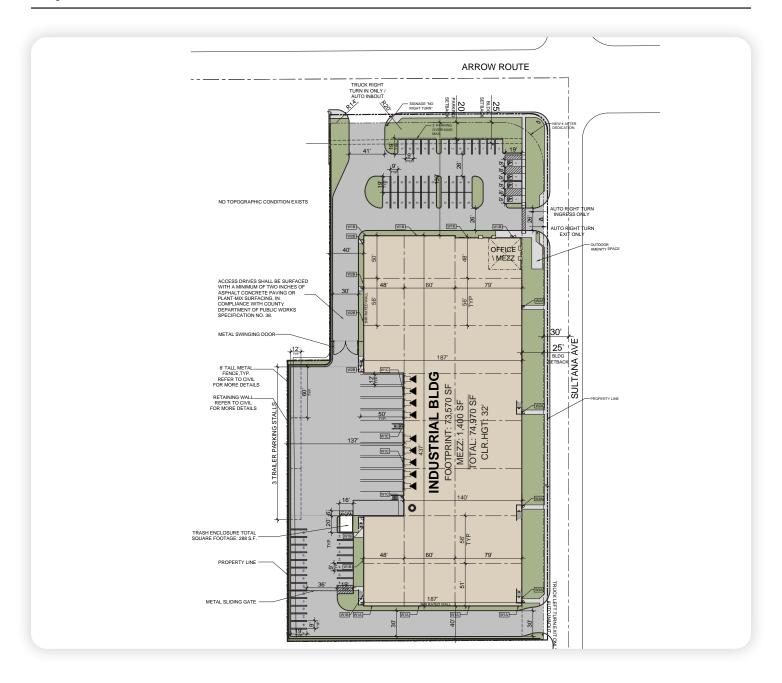

y 4% coop fee
- Site is fully entitled for a ±74,970 SF Class A warehouse facility
- » Owner will consider build-to-suit for lease or sale



M2 Zoning



Close proximity to 10 & 15 freeways



Multiple access points

### **TOM HOLLAND**

Kidder Mathews EVP, Shareholder 323.270.8456 tom.holland@kidder.com License 01186709

#### **STEVE SPRENGER**

Newmark Vice Chairman 909.974.4078 steve.sprenger@nmrk.com License 01202806

Owned By



**Exclusively Listed By** 





### **Yard Site Plan**



# **PROPERTY IMAGES**











### **TOM HOLLAND**

Kidder Mathews EVP, Shareholder 323.270.8456 tom.holland@kidder.com License 01186709

### **STEVE SPRENGER**

Newmark Vice Chairman 909.974.4078 steve.sprenger@nmrk.com License 01202806

# **CONCEPT SITE PLAN**



### **Fully Entitled Site Plan**



# **CONCEPT DESIGN**









### **TOM HOLLAND**

Kidder Mathews EVP, Shareholder 323.270.8456 tom.holland@kidder.com License 01186709

### **STEVE SPRENGER**

Newmark Vice Chairman 909.974.4078 steve.sprenger@nmrk.com License 01202806

### **DEMOGRAPHICS**





|                                                | 3-Wille Radius | 5-Miles Radius |
|------------------------------------------------|----------------|----------------|
| 2023 Total Population                          | 99,202         | 330,972        |
| 2023 Daytime Population Age 16 Years or Over   | 50,993         | 169,734        |
| 2023 Households                                | 24,876         | 87,693         |
| 2023 Owner Occupied Homes                      | 44.8%          | 63.3%          |
| 2023 Median Household