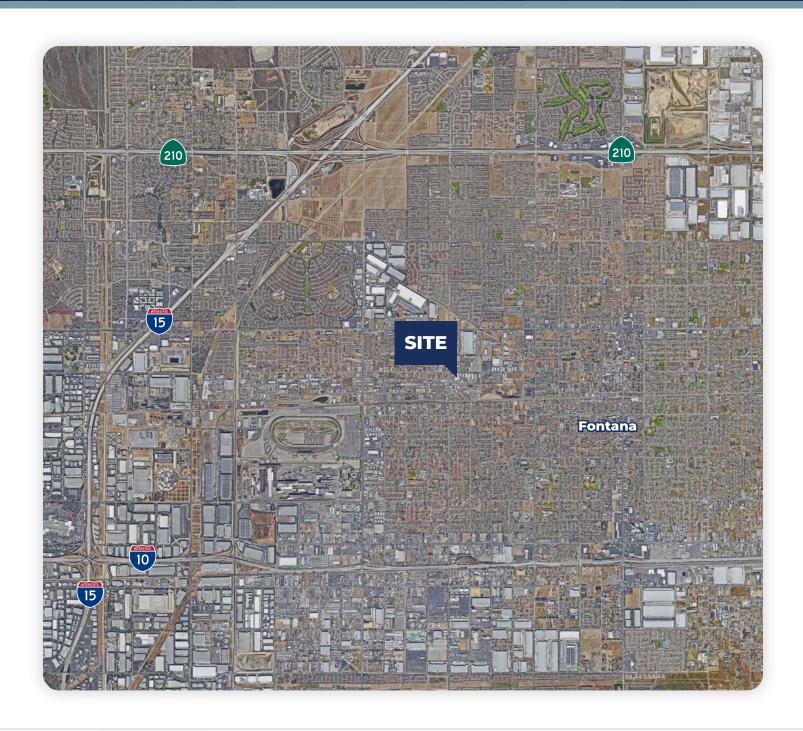

|
| 2023 Owner-Occupied Median Home Value          | \$374,074      | \$466,650      |
| 2023 Per Capita Income                         | \$23,947       | \$34,181       |
| 2023 Median Age                                | 30.2           | 31.7           |
| 2023 Average Household Income                  | \$95,378       | \$128,417      |
| 2023 Population by Race (Asian)                | 3.3%           | 9.1%           |
| 2023 Education Attainment Bachelor Degree Only | 9.3%           | 15.1%          |
| 2023 Marital Status (Currently Married)        | 38.3%          | 42.6%          |
| 2023 Labor Population Age 16 Years or Over     | 73,869         | 249,956        |
|                                                |                |                |

# **LOCATION HIGHLIGHTS**





### **TOM HOLLAND**

Kidder Mathews EVP, Shareholder 323.270.8456 tom.holland@kidder.com License 01186709

### **STEVE SPRENGER**

Newmark Vice Chairman 909.974.4078 steve.sprenger@nmrk.com License 01202806

# LOCATION HIGHLIGHTS





### **TOM HOLLAND**

Kidder Mathews EVP, Shareholder 323.270.8456 tom.holland@kidder.com License 01186709

### **STEVE SPRENGER**

Newmark Vice Chairman 909.974.4078 steve.sprenger@nmrk.com License 01202806

### **ABOUT THE OWNER**



### **40 YEARS OF EXPERIENCE INVESTING ACROSS THE WEST COAST**

**Staley Point Capital** is a Los Angeles-based real estate investment firm with 29 industrial and self storage assets diversified across Southern California, Seattle, and the San Francisco Bay Area. The firm's principals have been investing and developing across