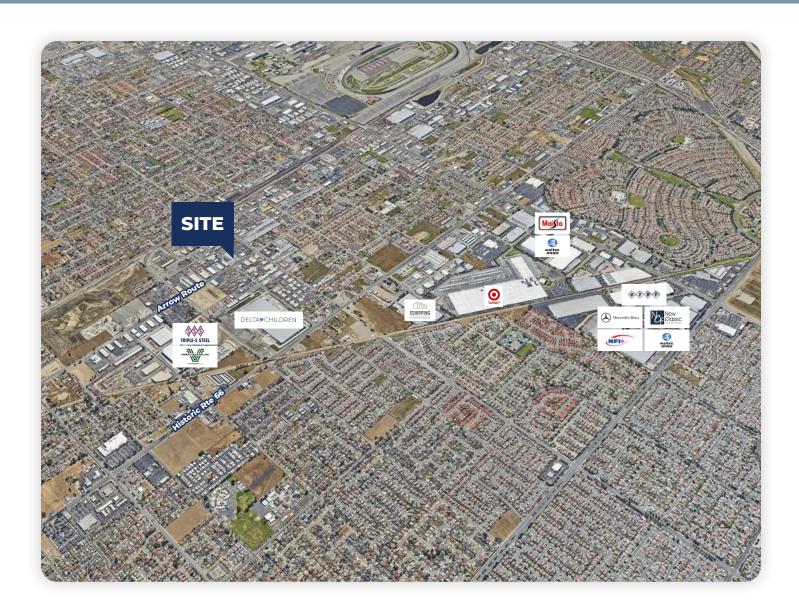

| 31.7           |
| 2023 Average Household Income                  | \$95,378       | \$128,417      |
| 2023 Population by Race (Asian)                | 3.3%           | 9.1%           |
| 2023 Education Attainment Bachelor Degree Only | 9.3%           | 15.1%          |
| 2023 Marital Status (Currently Married)        | 38.3%          | 42.6%          |
| 2023 Labor Population Age 16 Years or Over     | 73,869         | 249,956        |
|                                                |                |                |

# **LOCATION HIGHLIGHTS**





### **TOM HOLLAND**

Kidder Mathews EVP, Shareholder 323.270.8456 tom.holland@kidder.com License 01186709

### **STEVE SPRENGER**

Newmark Vice Chairman 909.974.4078 steve.sprenger@nmrk.com License 01202806

# LOCATION HIGHLIGHTS





### **TOM HOLLAND**

Kidder Mathews EVP, Shareholder 323.270.8456 tom.holland@kidder.com License 01186709

### **STEVE SPRENGER**

Newmark Vice Chairman 909.974.4078 steve.sprenger@nmrk.com License 01202806

### **ABOUT THE OWNER**



### **40 YEARS OF EXPERIENCE INVESTING ACROSS THE WEST COAST**

**Staley Point Capital** is a Los Angeles-based real estate investment firm with 29 industrial and self storage assets diversified across Southern California, Seattle, and the San Francisco Bay Area. The firm's principals have been investing and developing across the West Coast since 1984.





### **TOM HOLLAND**

Kidder Mathews EVP, Shareholder 323.270.8456 tom.holland@kidder.com License 01186709

### **STEVE SPRENGER**

Newmark Vice Chairman 909.974.4078 steve.sprenger@nmrk.com License 01202