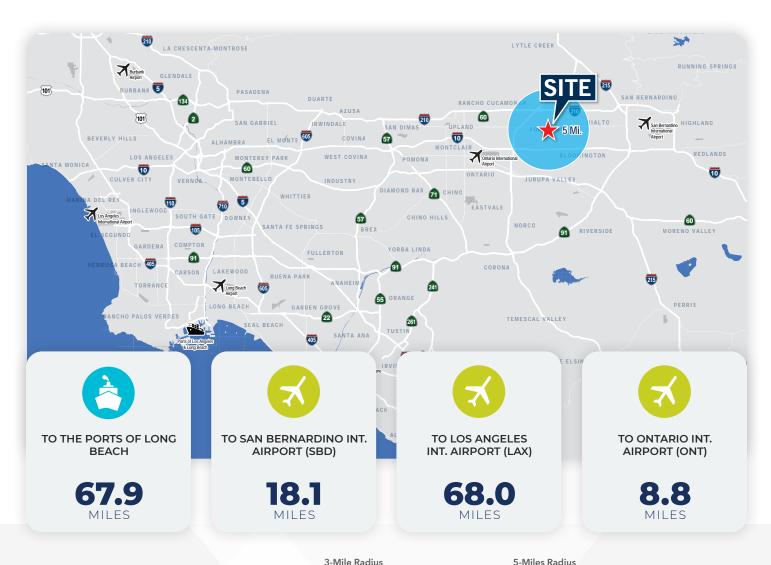

eholder 323.270.8456 tom.holland@kidder.com License 01186709

#### **STEVE SPRENGER**

Newmark Vice Chairman 909.974.4078 steve.sprenger@nmrk.com License 01202806

Owned By



**Exclusively Listed By** 





### **Yard Site Plan**



# **PROPERTY IMAGES**











### **TOM HOLLAND**

Kidder Mathews EVP, Shareholder 323.270.8456 tom.holland@kidder.com License 01186709

### **STEVE SPRENGER**

Newmark Vice Chairman 909.974.4078 steve.sprenger@nmrk.com License 01202806

# **CONCEPT SITE PLAN**



### **Fully Entitled Site Plan**



# **CONCEPT DESIGN**









### **TOM HOLLAND**

Kidder Mathews EVP, Shareholder 323.270.8456 tom.holland@kidder.com License 01186709

### **STEVE SPRENGER**

Newmark Vice Chairman 909.974.4078 steve.sprenger@nmrk.com License 01202806

### **DEMOGRAPHICS**





|                                                | 3-Wille Radius | 5-Miles Radius |
|------------------------------------------------|----------------|----------------|
| 2023 Total Population                          | 99,202         | 330,972        |
| 2023 Daytime Population Age 16 Years or Over   | 50,993         | 169,734        |
| 2023 Households                                | 24,876         | 87,693         |
| 2023 Owner Occupied Homes                      | 44.8%          | 63.3%          |
| 2023 Median Household Income                   | \$72,162       | \$99,301       |
| 2023 Owner-Occupied Median Home Value          | \$374,074      | \$466,650      |
| 2023 Per Capita Income                         | \$23,947       | \$34,181       |
| 2023 Median Age