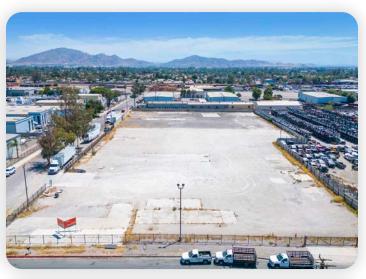

# 15363 Arrow Route

IOS Yard or Build-to-Suit for Lease or Sale Fontana, CA 92335



### **PROPERTY HIGHLIGHTS**

- \* ±4 AC (divisible)
- » Minor-use permit for trailer storage
- » Fenced and secured
- » Asking Rate: \$0.42 per LSF gross
- y 4% coop fee
- Site is fully entitled for a ±74,970 SF Class A warehouse facility
- » Owner will consider build-to-suit for lease or sale



M2 Zoning



Close proximity to 10 & 15 freeways



Multiple access points

### **TOM HOLLAND**

Kidder Mathews EVP, Shareholder 323.270.8456 tom.holland@kidder.com License 01186709

#### **STEVE SPRENGER**

Newmark Vice Chairman 909.974.4078 steve.sprenger@nmrk.com License 01202806

Owned By



**Exclusively Listed By** 





### **Yard Site Plan**



# **PROPERTY IMAGES**











### **TOM HOLLAND**

Kidder Mathews EVP, Shareholder 323.270.8456 tom.holland@kidder.com License 01186709

### **STEVE SPRENGER**

Newmark Vice Chairman 909.974.4078 steve.sprenger@nmrk.com License 01202806

# **CONCEPT SITE PLAN**



### **Fully Entitled Site Plan**



# **CONCEPT DESIGN**









### **TOM HOLLAND**

Kidder Mathews EVP, Shareholder 323.270.8456 tom.holland@kidder.com License 01186709

### **STEVE SPRENGER**

Newmark Vice Chairman 909.974.4078 steve.sprenger@nmrk.com License 01202806

### **DEMOGRAPHICS**





|                                                | 3-Wille Radius | 5-Miles Radius |
|------------------------------------------------|----------------|----------------|
| 2023 Total Population                          | 99,202         | 330,972        |
| 20