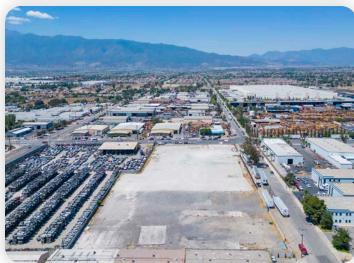

# 15363 Arrow Route

IOS Yard or Build-to-Suit for Lease or Sale Fontana, CA 92335



### **PROPERTY HIGHLIGHTS**

- \* ±4 AC (divisible)
- » Minor-use permit for trailer storage
- » Fenced and secured
- » Asking Rate: \$0.42 per LSF gross
- y 4% coop fee
- Site is fully entitled for a ±74,970 SF Class A warehouse facility
- » Owner will consider build-to-suit for lease or sale



M2 Zoning



Close proximity to 10 & 15 freeways



Multiple access points

### **TOM HOLLAND**

Kidder Mathews EVP, Shareholder 323.270.8456 tom.holland@kidder.com License 01186709

#### **STEVE SPRENGER**

Newmark Vice Chairman 909.974.4078 steve.sprenger@nmrk.com License 01202806

Owned By



**Exclusively Listed By** 





### **Yard Site Plan**



# **PROPERTY IMAGES**











### **TOM HOLLAND**

Kidder Mathews EVP, Shareholder 323.270.8456 tom.holland@kidder.com License 01186709

### **STEVE SPRENGER**

Newmark Vice Chairman 909.974.4078 steve.sprenger@nmrk.com License 01202806

# **CONCEPT SITE PLAN**



### **Fully Entitled Site Plan**



# **CONCEPT DESIGN**









### **TOM HOLLAND**

Kidder Mathews EVP, Shareholder 323.270.8456 tom.holland@kidder.com License 01186709

### **STEVE SPRENGER**

Newmark Vice Chairman 909.974.4078 steve.sprenger@nmrk.com License 01202806

### **DEMOGRAPHICS**





|                                                | 3-Wille Radius | 5-Miles Radius |
|------------------------------------------------|----------------|----------------|
| 2023 Total Population                          | 99,202         | 330,972        |
| 2023